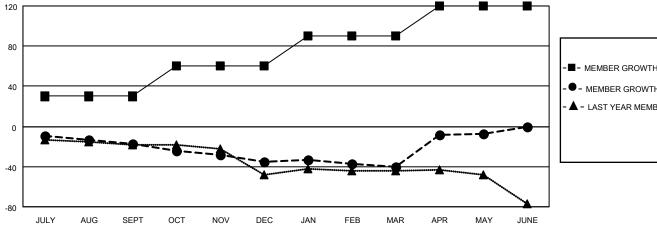

## District 5M 4

| Clubs RESULTS FOR 2020-2021 |   |   |   | Members  RESULTS FOR 2020-2021 |    |    |    |
|-----------------------------|---|---|---|--------------------------------|----|----|----|
|                             |   |   |   |                                |    |    |    |
| JULY/AUG/SEPT               | 0 | 0 | 0 | JULY/AUG/SEPT                  | 30 | 11 | 26 |
| OCT/NOV/DEC                 | 0 | 0 | 0 | OCT/NOV/DEC                    | 30 | 21 | 38 |
| JAN/FEB/MAR                 | 1 | 0 | 0 | JAN/FEB/MAR                    | 30 | 22 | 25 |
| APR/MAY/JUNE                | 0 | 1 | 0 | APR/MAY/JUNE                   | 30 | 43 | 10 |

## GOALS AND ACTUAL NEW CLUBS CUMULATIVE

| - | MEMBER | GROWTH | NET | GOAL |
|---|--------|--------|-----|------|
|   |        |        |     |      |

MEMBER GROWTH ACTUAL

▲ - LAST YEAR MEMBERSHIP ACTUAL