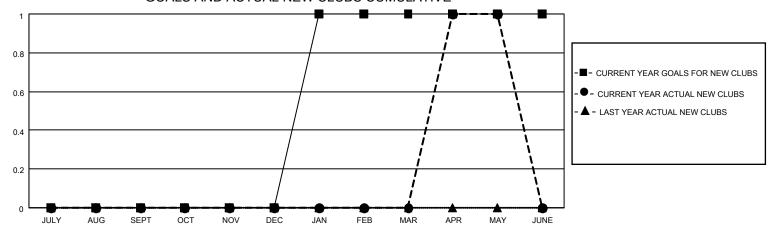

## District 5M 4

| Clubs RESULTS FOR 2020-2021 |   |   |   | Members  RESULTS FOR 2020-2021 |    |    |    |
|-----------------------------|---|---|---|--------------------------------|----|----|----|
|                             |   |   |   |                                |    |    |    |
| JULY/AUG/SEPT               | 0 | 0 | 0 | JULY/AUG/SEPT                  | 30 | 11 | 26 |
| OCT/NOV/DEC                 | 0 | 0 | 0 | OCT/NOV/DEC                    | 30 | 21 | 38 |
| JAN/FEB/MAR                 | 1 | 0 | 0 | JAN/FEB/MAR                    | 30 | 22 | 25 |
| APR/MAY/JUNE                | 0 | 1 | 0 | APR/MAY/JUNE                   | 30 | 43 | 10 |

## GOALS AND ACTUAL NEW CLUBS CUMULATIVE

| - | MEMBER | GROWTH | NET | GOAL |
|---|--------|--------|-----|------|
|   |        |        |     |      |

MEMBER GROWTH ACTUAL

▲ - LAST YEAR MEMBERSHIP ACTUAL